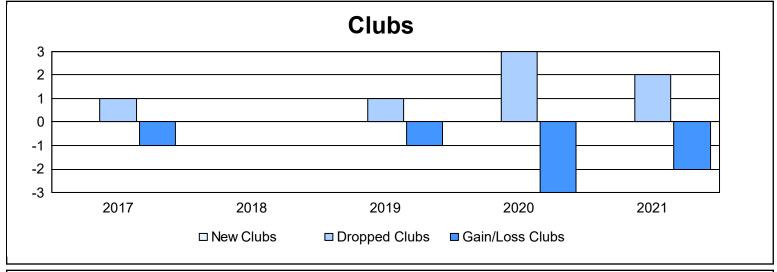

District 105SW As of June 2021 Cumulative

| Year      | New<br>Clubs | Dropped<br>Clubs | Gain/<br>Loss<br>Clubs | New<br>Members | Charter<br>Members | Reinstate<br>Members | Transfer<br>Members | Total<br>Member<br>Added | Total<br>Members<br>Dropped | Gain/<br>Loss<br>Members |
|-----------|--------------|------------------|------------------------|----------------|--------------------|----------------------|---------------------|--------------------------|-----------------------------|--------------------------|
| 2016-2017 | 0            | 1                | -1                     | 110            | 2                  | 4                    | 11                  | 127                      | 159                         | -32                      |
| 2017-2018 | 0            | 0                | 0                      | 134            | 0                  | 11                   | 17                  | 162                      | 181                         | -19                      |
| 2018-2019 | 0            | 1                | -1                     | 84             | 1                  | 3                    | 11                  | 99                       | 142                         | -43                      |
| 2019-2020 | 0            | 3                | -3                     | 82             | 1                  | 10                   | 15                  | 108                      | 150                         | -42                      |
| 2020-2021 | 0            | 2                | -2                     | 49             | 0                  | 3                    | 8                   | 60                       | 164                         | -104                     |
| Average   | 0            | 1                | -1                     | 92             | 1                  | 6                    | 12                  | 111                      | 159                         | -48                      |